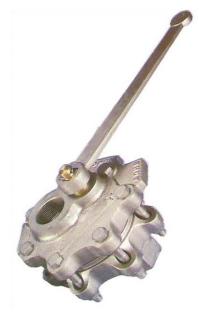

# QUICK OPENING BLOWDOWN VALVE

Model 250BDV

### **FEATURES**

- System line pressure and valve spring hold the disc closed against valve seat. When opened, the disc slides across the seat forcing boiler scale out to drain, while wiping clean the valve seating surface.
- Available in sizes 1-1/4" to 2"
- Meets ASME Sect. I and ANSI B31.1 codes for boiler blowdown applications.