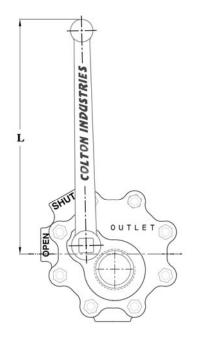

# **DIMENSIONS AND WEIGHTS**

|    |       | DIME      |     |        |        |     |
|----|-------|-----------|-----|--------|--------|-----|
|    | Size  | H         | L   |        | Weight |     |
| mm | in    | mm in     | mm  | in     | kg     | lbs |
| 32 | 1-1/4 | 92 3-5/8  | 270 | 10-5/8 | 5.9    | 13  |
| 40 | 1-1/2 | 115 4-1/2 | 280 | 11     | 10.5   | 23  |
| 50 | 2     | 118 4-5/8 | 305 | 12     | 13.2   | 29  |