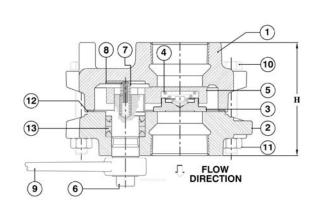

### **MATERIALS**

| MATERIALO            |                          |  |  |  |
|----------------------|--------------------------|--|--|--|
| Part                 | Description              |  |  |  |
| (1) Inlet Body       | Cast Iron ASTM-A126      |  |  |  |
| (2) Outlet Body      | Cast Iron ASTM-A126      |  |  |  |
| (3) Disc             | Stainless Steel AISI 420 |  |  |  |
| (4) Disc Spring      | Stainless Steel AISI 302 |  |  |  |
| (5) Disc Holder Stem | Cast Iron ASTM-A126      |  |  |  |
| (6) Stem             | Brass                    |  |  |  |
| (7) Stem Spring      | Stainless Steel AISI 302 |  |  |  |
| (8) Stem Pivot       | Stainless Steel AISI 420 |  |  |  |
| (9) Handle           | Ductile Iron             |  |  |  |
| (10) Body Bolts      | Carbon Steel Grade 2     |  |  |  |
| (11) Body Nuts       | Carbon Steel             |  |  |  |
| (12) Body Gasket     | Graphite                 |  |  |  |
| (13) Stem Packing    | Graphite                 |  |  |  |

# **DIMENSIONS AND WEIGHTS**

|    |       | DIME      |     |        |        |     |
|----|-------|-----------|-----|--------|--------|-----|
|    | Size  | H         | L   |        | Weight |     |
| mm | in    | mm in     | mm  | in     | kg     | lbs |
| 32 | 1-1/4 | 92 3-5/8  | 270 | 10-5/8 | 5.9    | 13  |
| 40 | 1-1/2 | 115 4-1/2 | 280 | 11     | 10.5   | 23  |
| 50 | 2     | 118 4-5/8 | 305 | 12     | 13.2   | 29  |